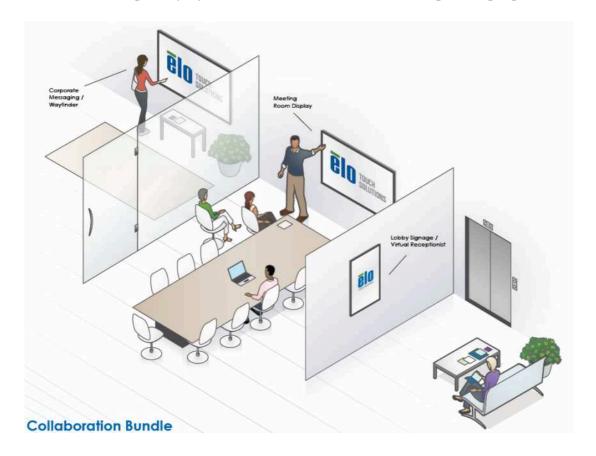

## Interactive Large display with touch: IDS (interactive Digital Signage series)

The IDS series will now be offered with bundled software kit. The kit will include Star board and virtual receptionist to enhance large display interactive experience into the office environment.

ElO offers ALICE Receptionist technology to help manage your front desk or lobby traffic without losing the personal touch of human customer service.

ELO also teamed up with Hitachi to offer the ELO Digital whiteboard Solution for corporate and education institution.